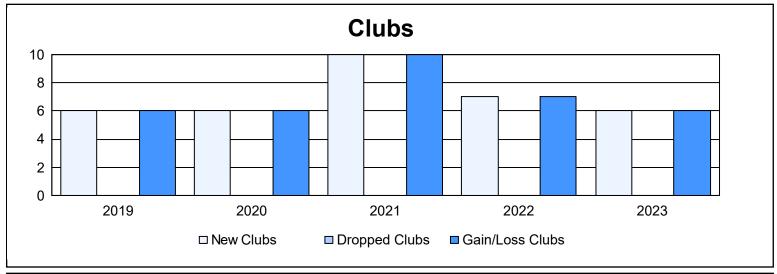

District E 4 As of June 2023 Cumulative

| Year      | New<br>Clubs | Dropped<br>Clubs | Gain/<br>Loss<br>Clubs | New<br>Members | Charter<br>Members | Reinstate<br>Members | Transfer<br>Members | Total<br>Member<br>Added | Total<br>Members<br>Dropped | Gain/<br>Loss<br>Members |
|-----------|--------------|------------------|------------------------|----------------|--------------------|----------------------|---------------------|--------------------------|-----------------------------|--------------------------|
| 2018-2019 | 6            | 0                | 6                      | 203            | 150                | 2                    | 3                   | 358                      | 149                         | 209                      |
| 2019-2020 | 6            | 0                | 6                      | 242            | 127                | 5                    | 9                   | 383                      | 204                         | 179                      |
| 2020-2021 | 10           | 0                | 10                     | 243            | 218                | 19                   | 2                   | 482                      | 199                         | 283                      |
| 2021-2022 | 7            | 0                | 7                      | 184            | 163                | 4                    | 1                   | 352                      | 212                         | 140                      |
| 2022-2023 | 6            | 0                | 6                      | 219            | 149                | 8                    | 1                   | 377                      | 191                         | 186                      |
| Average   | 7            | 0                | 7                      | 218            | 161                | 8                    | 3                   | 390                      | 191                         | 199                      |