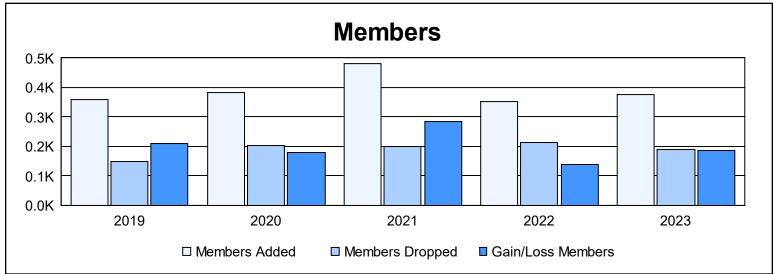

District E 4 As of June 2023 Cumulative

| Year      | New<br>Clubs | Dropped<br>Clubs | Gain/<br>Loss<br>Clubs | New<br>Members | Charter<br>Members | Reinstate<br>Members | Transfer<br>Members | Total<br>Member<br>Added | Total<br>Members<br>Dropped | Gain/<br>Loss<br>Members |
|-----------|--------------|------------------|------------------------|----------------|--------------------|----------------------|---------------------|--------------------------|-----------------------------|--------------------------|
| 2018-2019 | 6            | 0                | 6                      | 203            | 150                | 2                    | 3                   | 358                      | 149                         | 209                      |
| 2019-2020 | 6            | 0                | 6                      | 242            | 127                | 5                    | 9                   | 383                      | 204                         | 179                      |
| 2020-2021 | 10           | 0                | 10                     | 243            | 218                | 19                   | 2                   | 482                      | 199                         | 283                      |
| 2021-2022 | 7            | 0                | 7                      | 184            | 163                | 4                    | 1                   | 352                      | 212                         | 140                      |
| 2022-2023 | 6            | 0                | 6                      | 219            | 149                | 8                    | 1                   | 377                      | 191                         | 186                      |
| Average   | 7            | 0                | 7                      | 218            | 161                | 8                    | 3                   | 390                      | 191                         | 199                      |